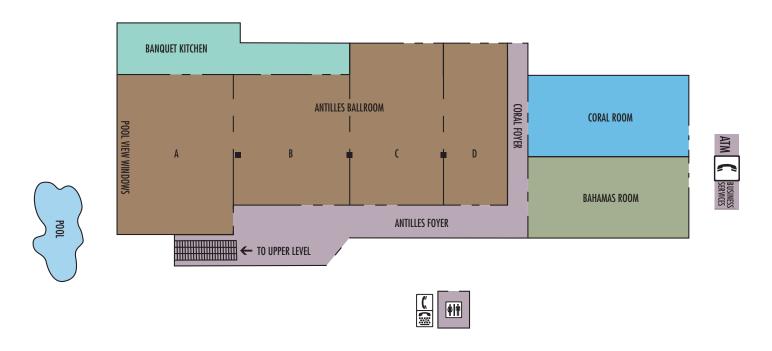

## LOWER LEVEL | POOLSIDE

| ROOM SETUP                                                                                                              | ANTILLES BALLROOM<br>8,000 SQ. FT. | BAHAMAS ROOM<br>1,300 SQ. FT. | CORAL ROOM<br>1,300 SQ. FT. |
|-------------------------------------------------------------------------------------------------------------------------|------------------------------------|-------------------------------|-----------------------------|
| THEATRE                                                                                                                 | 750                                | 140                           | 140                         |
| CLASSROOM                                                                                                               | 470                                | 60                            | 60                          |
| BANQUET ROUNDS                                                                                                          | 520                                | 40                            | 40                          |
| DINNER/DANCE                                                                                                            | 480                                | 30                            | 30                          |
| COCKTAIL RECEPTION                                                                                                      | 550                                | 70                            | 70                          |
| U-SHAPE                                                                                                                 | 90                                 | 30                            | 30                          |
| HOLLOW SQUARE                                                                                                           | 120                                | 40                            | 40                          |
| CONFERENCE                                                                                                              | 110                                | 40                            | 40                          |
| Capacity figures depend upon space allocation for head table, dance floor, staging, audio-video and catering equipment. |                                    |                               |                             |